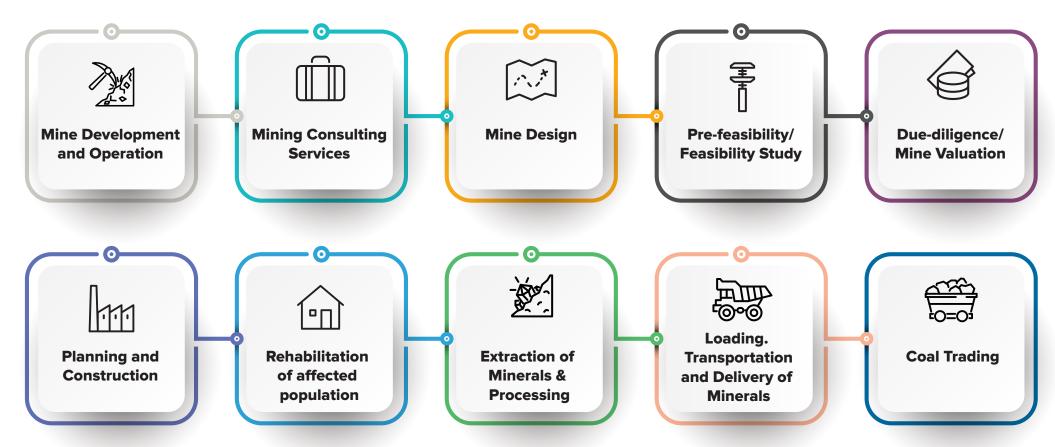

#### **SPECTRUM OF SERVICES**

# EXCELLENCE is the DEFINING FORCE

**Mining:** In the mining sphere, we have entered into a long-term contract for executing mining & allied services at the Talabira Coal Mine, Odisha. The company achieved a new milestone by producing 10 MMT of coal from the Talabira Mine during the FY 23.

**Logistics:** The Company has ventured into logistics and taken new initiatives by delivering coal by Road and Rail to various end users such as NTPC Limited and Vedanta power plant etc. and achieved the new milestone by delivering 1.5 MMT Coal during the FY 23.

**Coal trading:** The Company procures the low to high-calorific value imported coal from key producing nations, handles at various ports in India, and delivers to business partners i.e., manufacturers, IPPs, and ISPs. During the year FY23, the Company achieved a trading of 1.5MMT of coal.